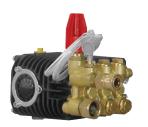

### PUMP OPTIONS

COMET BWDK 85.149.085B PUMP REBUILD KIT 73.149.085 UNLOADER REPAIR KIT 1215058600

ENGINE WARRANTY PUMP WARRANTY