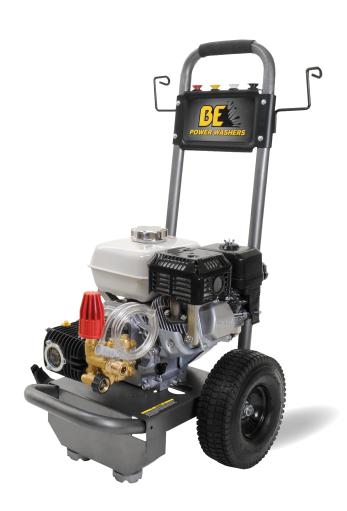

# B2765HC

# **SPECIFICATIONS**

| PART#   | GPM | PSI  | DISPLACEMENT      | TRIPLEX PUMP    | UNLOADER |
|---------|-----|------|-------------------|-----------------|----------|
| B2765HC | 3.0 | 2700 | 196cc HONDA GX200 | COMET BWDK3027G | BUILT-IN |

## ACCESSORIES INCLUDED

| PART #        | DESCRIPTION                                     |
|---------------|-------------------------------------------------|
| 85.225.228    | 1/4" 25' HIGH PRESSURE STEEL BRAIDED HOSE       |
| 85.205.053    | SPLIT WAND ASSEMBLY WITH GUN                    |
| 85.210.035BEP | #035 QUICK CONNECT NOZZLES: 0°,15°, 40°, SOAPER |
| 85.309.124    | SPLIT LANCE, O-RING                             |

#### ■ ADDITIONAL INFO

- LOW PRESSURE CHEMICAL INJECTOR
- POWDER COATED STEEL FRAME PART# 85.600.124
- 10" PNEUMATIC TIRES PART# 85.660.104
- ENGINE OIL 10W 30 PART# 85.490.002
- PUMP OIL 30W NON DETERGENT PART# 85.490.000
- 3/4" KEYED SHAFT